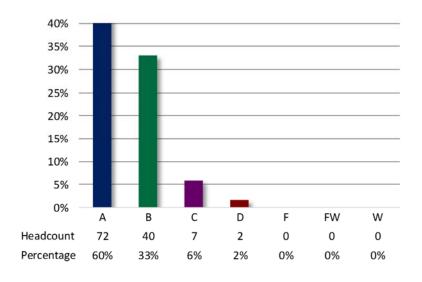

www.minnesota.edu | 877.450.3322

### Success Rate

# Other 2% Passing Grade 98%

### **Completion Rate**



## **Grade Distribution**



# eCHS Courses & Enrollment

| Course Title                | Total Students |
|-----------------------------|----------------|
| Interpersonal Communication | 4              |
| College Algebra             | 4              |
| Intro to Public Speaking    | 15             |
| Medical Terminology         | 12             |
| Intro to Computer Tech      | 3              |
| Writing Current Issues      | 8              |
| College Writing I           | 8              |
| Payroll                     | 3              |
| General Psychology          | 16             |
| Writ About Lit              | 2              |
| College Writing I           | 3              |
| West Civil 1400-1600        | 23             |
| Fund Concepts of Chemistry  | 3              |
| Anthropology                | 8